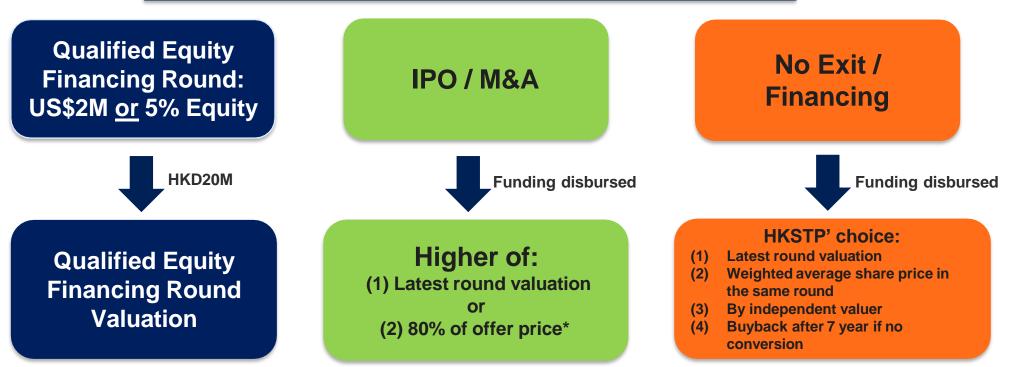

#### **Funding and Investment**

Equity arrangement: Simple Agreement for Future Equity @ \$20M for conversion within 3 years

Rental subsidy cap at HK\$1.5M -

| Quantitative assessment                                                                                                                                                                                                                     | Qualitative assessment                                                                                                                                                        |
|---------------------------------------------------------------------------------------------------------------------------------------------------------------------------------------------------------------------------------------------|-------------------------------------------------------------------------------------------------------------------------------------------------------------------------------|
| <ul> <li>R&amp;D development</li> <li>Completion stage</li> <li>Spending</li> <li>Hiring</li> <li>Business development</li> <li>Revenue growth</li> <li>Portions of revenue outside HK</li> <li>Number of countries with revenue</li> </ul> | <ul> <li>Business development</li> <li>Financial resources &amp; performance</li> <li>Technology</li> <li>Management Capability</li> <li>Contribution to ecosystem</li> </ul> |

#### (SAFE) Simple Agreement for Future Equity

\*Applicable in M&A only.

HKSTP has the final discretion to accept the conversion valuation.