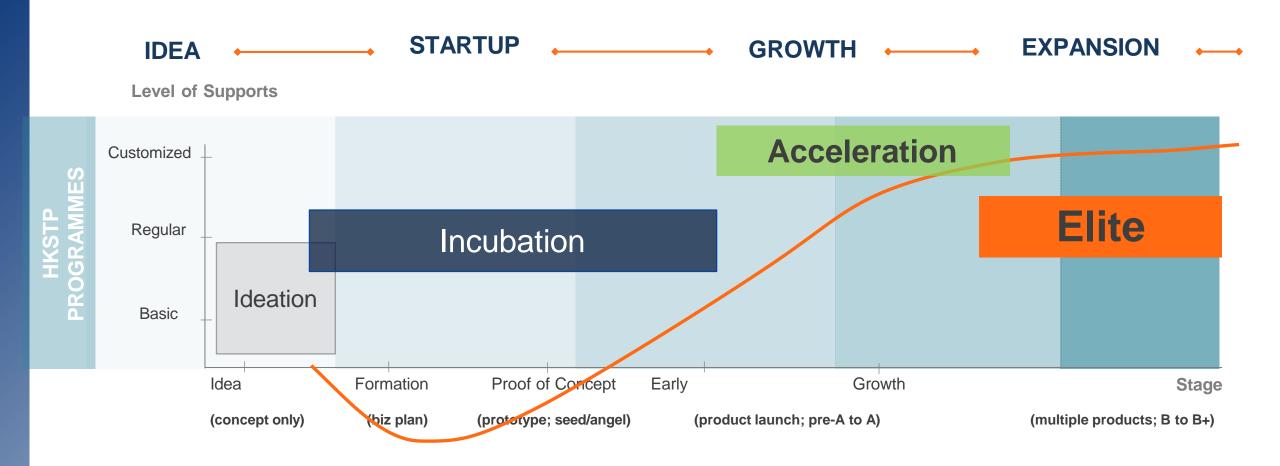

## A 3-Year Milestone Based Funding Programme

### What stage is for Elite

## What stage is for Elite

3 years In the Programme International Expansion, Growth in Revenue and Valuation

- "Revenue Jump"
- Min HKD20M+ realised revenue
- Significant YoY revenue growth

- **40**% of revenue from outside HK
- HKD100M+ annual revenue
- Exit Ready: M&A or IPO

### Eligibility

#### Headquarters in Hong Kong Established for 2 or more years

Companies with<br/>strong business<br/>growth potential<br/>and leading<br/>technologiesNo less than 30<br/>employees globallyCommitted to sign<br/>a 3-year lease<br/>agreement with<br/>HKSTP