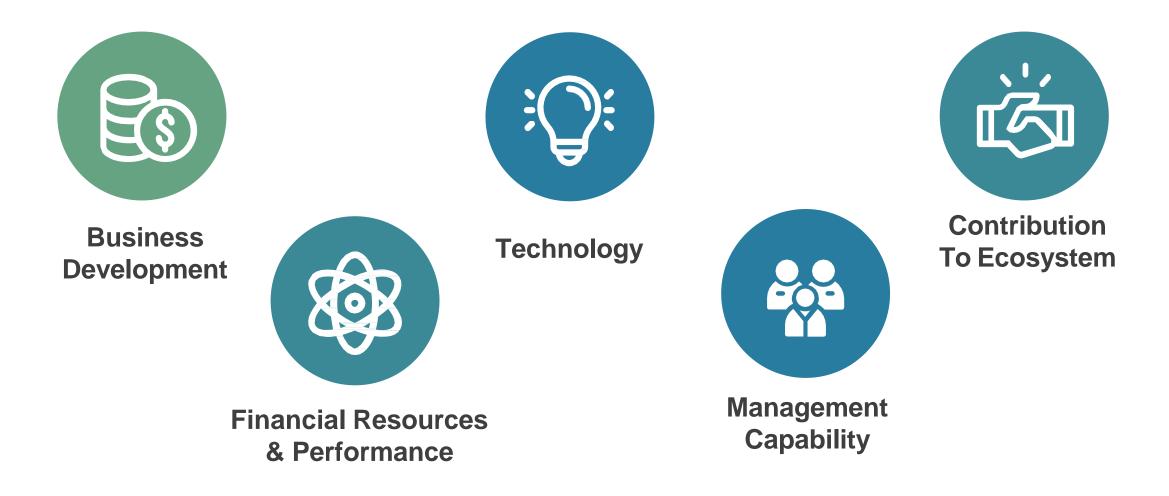

#### **Funding and Investment**

Equity arrangement: Simple Agreement for Future Equity @ \$20M for conversion within 3 years

Rental subsidy cap at HK\$1.5M -

| Quantitative assessment                                                                                                                                                                                                                     | Qualitative assessment                                                                                                                                                        |
|---------------------------------------------------------------------------------------------------------------------------------------------------------------------------------------------------------------------------------------------|-------------------------------------------------------------------------------------------------------------------------------------------------------------------------------|
| <ul> <li>R&amp;D development</li> <li>Completion stage</li> <li>Spending</li> <li>Hiring</li> <li>Business development</li> <li>Revenue growth</li> <li>Portions of revenue outside HK</li> <li>Number of countries with revenue</li> </ul> | <ul> <li>Business development</li> <li>Financial resources &amp; performance</li> <li>Technology</li> <li>Management Capability</li> <li>Contribution to ecosystem</li> </ul> |