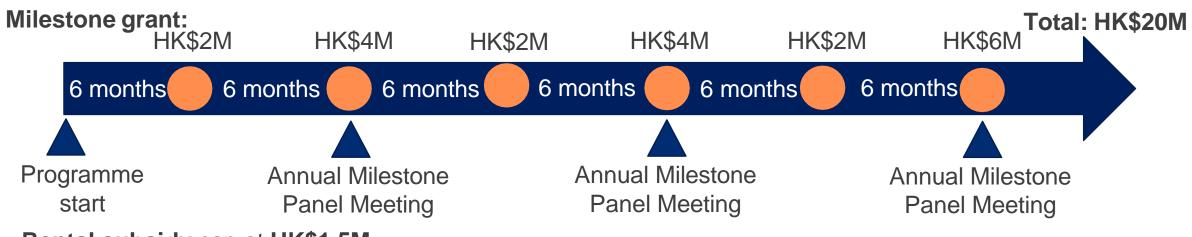

#### **Funding and Investment**

Equity arrangement: Simple Agreement for Future Equity @ \$20M for conversion within 3 years

Rental subsidy cap at HK\$1.5M -

| Quantitative assessment                                                                                                                                                                                                                     | Qualitative assessment                                                                                                                                                        |
|---------------------------------------------------------------------------------------------------------------------------------------------------------------------------------------------------------------------------------------------|-------------------------------------------------------------------------------------------------------------------------------------------------------------------------------|
| <ul> <li>R&amp;D development</li> <li>Completion stage</li> <li>Spending</li> <li>Hiring</li> <li>Business development</li> <li>Revenue growth</li> <li>Portions of revenue outside HK</li> <li>Number of countries with revenue</li> </ul> | <ul> <li>Business development</li> <li>Financial resources &amp; performance</li> <li>Technology</li> <li>Management Capability</li> <li>Contribution to ecosystem</li> </ul> |