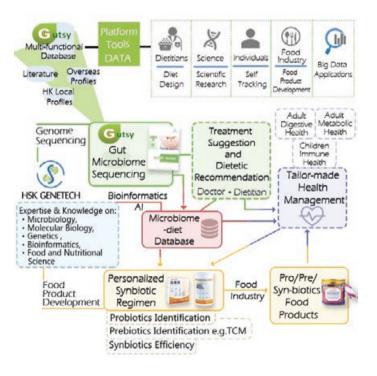

iences. It is led by Prof. Hoi Shan Kwan from The Chinese University of Hong Kong. We have 40 years of R&D experience in microbiology and DNA technology, and over 10 years of experience in providing Next Generation Sequencing (NGS) services.

# **Technology & Application**

HSK GeneTech Limited specialises in gut microbial DNA sequencing analysis to provide tailor-made dietary advices for weight and gut health management. We are devoted to R&D of NGS and microbiome big data applications. We also completed designing the Asian gut microbiome database, and performed data loading and analysis of a pilot study. We have developed probiotics and protein supplements for gut and overall health maintenance, and a tasty probiotic food product through active collaboration with local food industries.



# **Reference Products**

- GUTSY Weight Management Programme
- Probiotics
- Probiotics-protein powder
- Probiotics pecan chocolate





#### **Applicable Industries**

- Consumer Discretionary
- Consumer Staples
- Healthcare



Ms Anna Yip

%

+852 2388 7206

 $\bowtie$ 

info@hskgene.com

訃

Unit 121, 11W Biotech Center 2, No. 11 Science Park West Avenue, Hong Kong Science Park, Shatin, Hong Kong



https://hskgene.com/



# **IBM China/Hong Kong Limited**

IBM is a cognitive solutions and cloud platform company headquartered in New York with operations in over 175 countries. The company creates value for clients through integrated solutions and products that leverage: data, information technology, deep expertise in industries and business processes, and a broad ecosystem of partners a