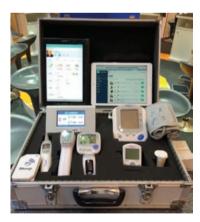

#### **Andesfit System Limited**

As the average age of global population increases, Andesfit is established to provide vital sign measurement, smart health cloud management and health data analysis for aging health management, thereby relieving social and medical burdens, helping the government to plan long-term pension policy and realising social and medical preparation such as disease prevention and healthcare promotion, by making use of Health Big Data and Internet+ technology.

#### **Technology & Application**

Smart Home e-Health Monitoring and Management System: Andesfit Health incorporates the resource of regional medical centre and community healthcare facility through the combination of health Internet of things (IoT) and health cloud platform. It is committed to provide family and individual with full-lifecycle healthcare service like chronic disease prevention.

Functionality of the Andesfit Health Platform:

- Tele-medical monitoring service connecting family, local community and clinic
- Comprehensive collection of personal healthcare data
- Customised healthcare consulting service
- High quality medical service

#### **Reference Products**

- Bluetooth Blood Pressure Monitor
- Bluetooth Pulse Oximeter
- Bluetooth Glucose Meter
- Bluetooth Thermometer
- Bluetooth Body Fat Scale
- Health Data Uploader with network connection