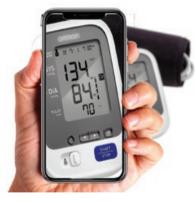

#### **Andesfit System Limited**

As the average age of global population increases, Andesfit is established to provide vital sign measurement, smart health cloud management and health data analysis for aging health management, thereby relieving social and medical burdens, helping the government to plan long-term pension policy and realising social and medical preparation such as disease prevention and healthcare promotion, by making use of Health Big Data and Internet+ technology.

#### **Reference Products**

- Bluetooth Blood Pressure Monitor
- Bluetooth Pulse Oximeter
- Bluetooth Glucose Meter
- Bluetooth Thermometer
- Bluetooth Body Fat Scale
- Health Data Uploader with network connection