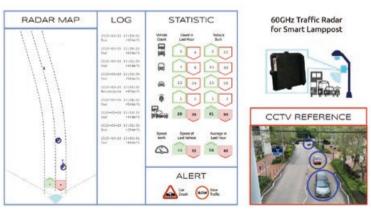

truding client's privacy, we can monitor most of the events and actions within the room. Hotel and healthcare centre services can be enhanced according to in-room motions. In addition, unattended accidents can be identified earlier by radar detection.

# **Technology & Application**

King City Technology develops mmWave radar-based motion tracking applications. Without intruding client's privacy, we can monitor most of the events and actions within the area where Radar tracking is applicable in various applications:

- 1) People position tracking (Lift Lobby People Count, Dynamic Queuing monitoring)
- 2) Accident alert (Fall detection in toilet/hotel room, Unattended accident in private area)
- 3) Traffic monitoring (Vehicle speed monitoring, vehicle classification, incident detection)





# **Reference Products**

• TS6043V5 – 60GHz radar based people position tracking module





#### **Applicable Industries**

- Government Public Services
- Healthcare
- Real Estate



# Mr Gary Wong

%

+852 9642 3656



gary.wong@kingcitytech.com

勖

Unit 538, 5/F, Enterprise Place, No. 5 Science Park West Avenue, Hong Kong Science Park, Shatin, Hong Kong



http://www.kingcitytech.com







# **Koofy Development Limited**

Founded in 2015, "KOOFY" is a technology company specialising in the development, design and application of Sense and Motion Technology (SMT). Recently, KOOFY was named one of Hong Kong's top 10 startups by the Hong Kong Trade Development Council (HKTDC) and was given the Hong Kong ICT Awards Bronze Award.

# **Technology & Application**

Our first product, Surfwhe