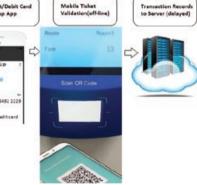

Kong



www.ibm.com/hk/



# iBonus Limited

True Mobile-based Transit Ticketing System for Urban Mobility is a barrier-free traveling tool for anyone with a smartphone.

2020 Juniper Research Future Digital Awards Smart City Platform Gold Award: iBonus True Mobile-based Transit Ticketing System

2018 Hong Kong Smart City Award: the Outstanding Off-line Mobile Payment

# **Technology & Application**

True Mobile-based Transit Ticketing System

- Supports ALL smartphone models with a typical of 1-second transaction time
- Does not require a high Internet bandwidth and high availability server for offline transactions
- Supports remote top-up of Mobile Wallets using Paypal, credit cards or debit cards
- Requires no up-front software cost for annual user license
- Offers instant delivery





# **Reference Products**

• True Mobile-based Transit Ticketing System





#### **Applicable Industries**

- Industrials
- Information Technology



# Mr Keith Lau



+852 9687 8214



keith@ibonus.net

勖

Unit 338, 3/F, Building 16W, No. 16 Science Park West Avenue, Hong Kong Science Park, Shatin, Hong Kong



www.mobileafc.net



115

# IIM (Hong Kong) Company Limited

We are committed to building a globally leading AI hightech company, focusing on the R&D and manufacturing of commercial intelligent service robots.

With its long-term expertise in the fields of AI and driverless technology, we have obtained world-class patents and achievements in a number of technology areas, and is one of the few innovative enterprises in the field of AI with complete technology ecology, large-scale