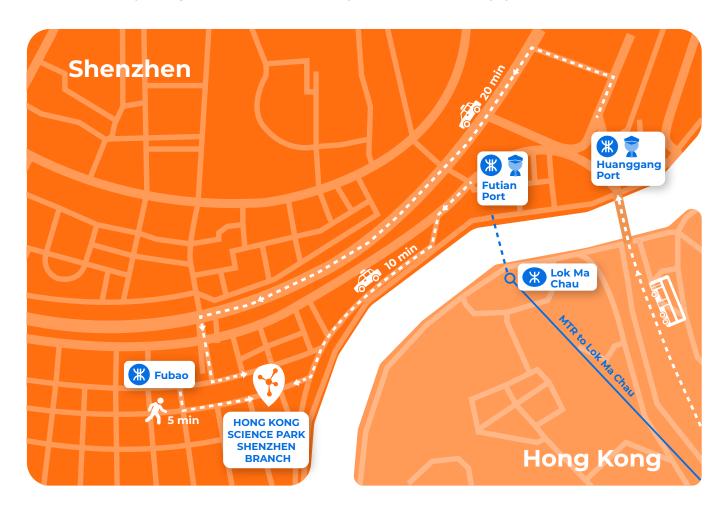

## WELCOME TO HONG KONG SCIENCE PARK SHENZHEN BRANCH!

- · 10 min from Shenzhen Futian Port
- · 20 min from Shenzhen Huanggang Port
- •17 min from Shenzhen Futian Railway Station

## **MTR / Shenzhen Metro**

- · 5 min walk from Shenzhen Fubao Metro Station
- From MTR Lok Ma Chau Station to Shenzhen Futian Port Metro Station

## **High Speed Rail**

- 14 min from Hong Kong West Kowloon Station to Shenzhen Futian Railway Station
- 7 min from Shenzhen Futian Metro Station to Shenzhen Metro Fubao Station (Take Line 3 -Fubao direction)